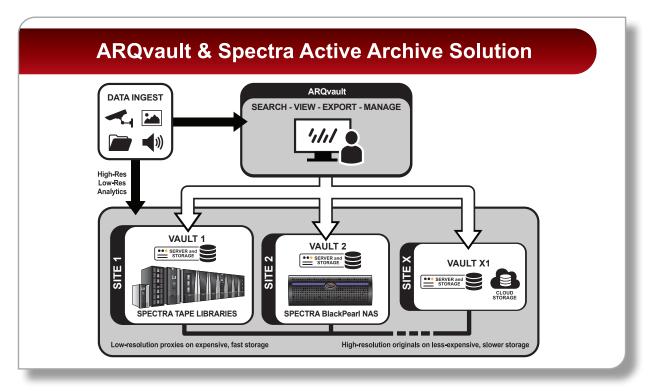

#### **Solution Overview:**

With StorMagic and Spectra Logic, you have an end-to-end, fully integrated repository and archive for your video surveillance, digital evidence, and media & entertainment assets. The complete storage solution combines StorMagic ARQvault, the first Active Intelligent Repository, to gather digital assets and find the data with powerful analysis and store that data using Spectra Logic's BlackPearl<sup>®</sup> NAS or tape in multiple locations.

### **Solution Benefits:**

- Complete active archive solution data is active on all tiers of storage and takes advantage of lower cost tiers of storage for long-term archive.
- Intelligent tiering ARQvault VMS, digital evidence management, and media & entertainment solutions' policy-based automated tiering moves data to disk, tape or cloud.
- **Integrated repository** creates a single pane of glass for managing multiple vaults in different locations for an integrated, federated repository.
- Best of performance for cost Make intelligent decisions on balancing storage performance and cost to meet your archive needs.
- **Data accessibility** Data is active on all storage tiers. Easily search and retrieve data when you need to.
- Long-term archive Create a long-term archive solution where data can be actively utilized and simultaneously protected and preserved for long-term retention.

#### About StorMagic ARQvault: (https://stormagic.com/arqvault)

- **ARQvault is a collection of vaults creating a federated repository.** ARQvault software combines different and distributed storage resources into an integrated system shared across the network. Vaults consist of a server, storage and ARQvault software.
- **ARQvault is active.** Secondary storage, such as LTO tape libraries and Sony optical systems, cloud storage, and even offline storage are all an active part of the repository. ARQvault knows where all the data is and can actively seek, find and retrieve any data in real time.
- ARQvault is intelligent. ARQvault uses policies to automatically move data to different storage tiers and creates low-resolution proxies of high-resolution video, audio and image files for fast retrieval. The use of metadata and customizable fields and integration with analytics packages provides for rich data analysis and discovery of new relationships and business assets.