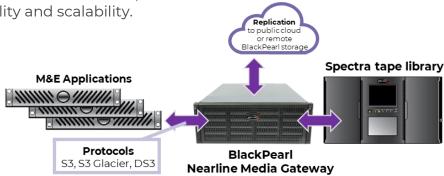

#### **Multiple Concurrent Workflows**

- Object Storage Disk provides instant access to all data
- Object Storage Tape provides a deep archive tier of storage for long-term retention
- Public cloud storage can be configured as a storage target, for disaster recovery

# Integrate popular media management applications with object-based disk & tape

The Spectra BlackPearl Nearline Media Gateway provides an easy, RESTful, cloud-like interface to on-premises storage solutions, including Spectra tape and disk libraries. Spectra offers full integration into data management applications through existing client software. In addition, customers can create or modify their own clients to custom-fit their environments and optimize data workflows.

#### **On-Prem Hybrid Cloud Storage**

- Delivers the long-term retention functionality of cold storage in the cloud with on-prem performance
- Optimized for storing large, unstructured datasets at a fraction of the cost of public storage
- Object storage tape expands to multiple exabytes of storage

#### **Diverse Storage Management**

Manages data across various storage targets including object-based disk, tape, and even replication to public cloud services, providing flexibility and scalability.