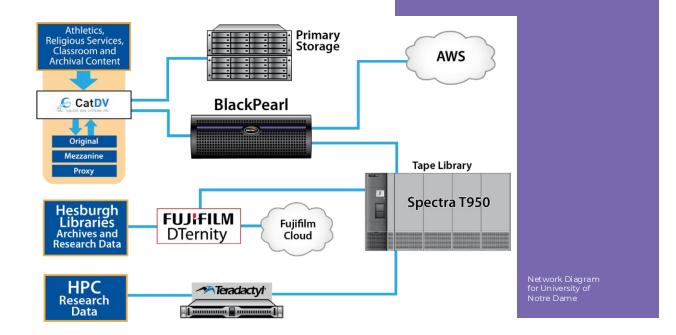

## SOLUTION

In 2014, Notre Dame consolidated its storage environment with a Spectra T950 Tape Library to back up and archive data from various departments. The T950's innovative design allows OIT to partition the library for research and media assets. It supports nearly all software for open systems tape, providing the backbone for a wide range of user needs.

Recently, they deployed Spectra BlackPearl Hybrid Storage with CatDV MAM to enhance media management. BlackPearl automates file migration, creating copies on tape and cloud for disaster recovery, while leaving a mezzanine version as the working copy. Once mezzanines are moved to tape, a proxy version remains for easy access. BlackPearl and CatDV streamline workflows and boost operational efficiency. Users can search and restore files on demand via CatDV, regardless of location.

### ENVIRONMENT

- Spectra® BlackPearl® Multi-Purpose Hybrid Storage Platform
- 5-frame Spectra® T950 Tape Library
- Fourteen LTO-6 drives
- Four LTO-8 drives
- 1,600 enabled tape slots
- Spectra BlueScale® Professional
- Encryption
- ~2PB of data