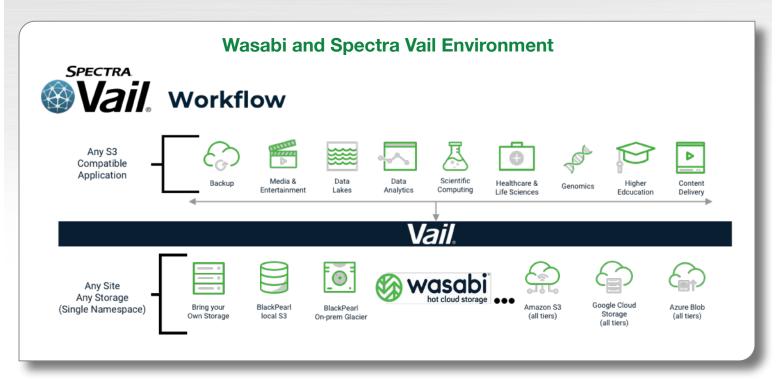

## **Solution Overview**

The growth of unstructured data has spread across storage formats: on-premises hardware, tape and the public cloud. Data is the lifeblood of modern organizations, and they must track and manage this data to continue to extract value from it. Spectra Vail<sup>®</sup> is a breakthrough cloud data management software solution for the multi-cloud world. Vail unifies data storage, allowing organizations to leverage on-premises applications and native cloud services, no matter where the data is created or stored. Vail presents both on-premises and cloud-based storage options within the data lifecycle policies. Copies can be made immediately or later, in any location, to any storage target or medium, and presented to the user as one simple storage system that reacts to their immediate needs.

# Master the Hybrid Cloud with Wasabi and Spectra Vail

Vail enables organizations to extend their data center into the public cloud and unifies on-premises and cloud storage into a single namespace. Using Wasabi as a customer's public cloud destination gives customers the flexibility to access their data from anywhere. The data is available from one or multiple locations, allowing on-premises and cloud applications to use the same data without negatively impacting performance.

## **KEY FEATURES**

- Configurable policy engine across multiple clouds and sites
- Single, global namespace across multi-cloud and mutli-site environments
- Bi-directional data synchronization across clouds and on-premises
- Data accessibility independent of data's physical location

## BENEFITS

- Unify storage across on-premises and cloud (cloud, VM, on-premises)
- Support multi-cloud and hybrid-cloud workflows
- Secure, central cloud repository for long-term preservation and disaster recovery
- Reduce cloud storage cost and complexity