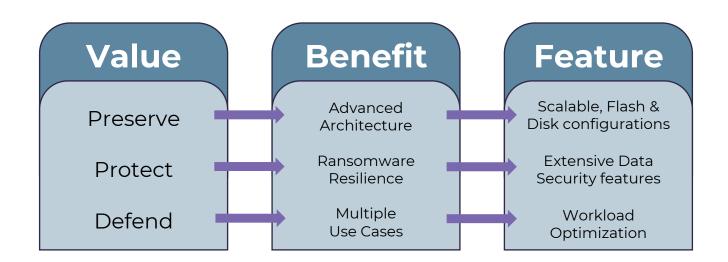

## About Spectra Logic Corporation

Spectra Logic modernizes IT infrastructures to preserve, protect and defend data, from days to decades, whether on-premises, in a single cloud, across multiple clouds or in all locations at once. Our cost-effective solutions help organizations efficiently manage, migrate and store long-term data, from terabytes to exabytes, with features that make it ransomware resilient