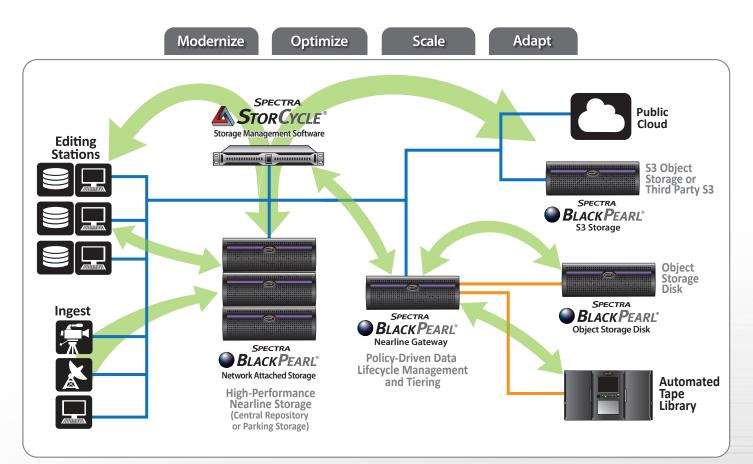

## BlackPearl Platform for Media & Entertainment

The BlackPearl<sup>®</sup> platform provides post and production environments with a simple storage solution that acts as a central repository or as a parking storage tier that can be shared among multiple users. For environments that require a more sophisticated solution, BlackPearl provides lifecycle management and tiering to multiple classes of storage that can include cloud. Further, Spectra's StorCycle<sup>®</sup> software intelligently tiers and manages content on a host of storage targets, such as NAS, S3 storage, tape, cloud or even to a remote site. The total solution meets the needs of small environments as well as enterprise-class ecosystems with its ability to scale on demand across multiple sites and clouds.

Edit Locally · Manage Centrally · Archive Seamlessly

Extends to media management workflow and automation applications