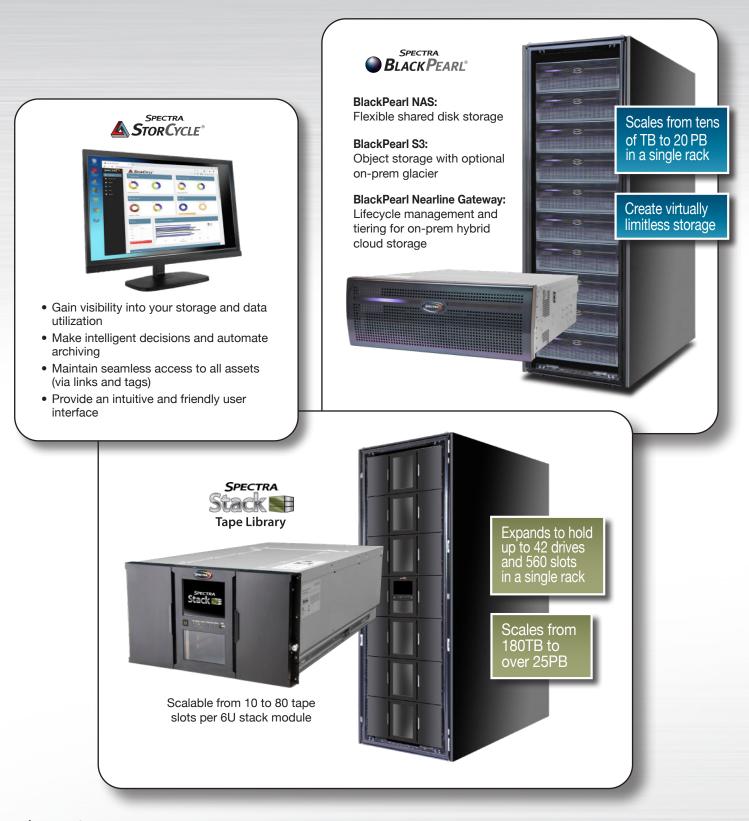

## BlackPearl Platform for Media & Entertainment

The BlackPearl<sup>®</sup> platform provides post and production environments with a simple storage solution that acts as a central repository or as a parking storage tier that can be shared among multiple users. For environments that require a more sophisticated solution, BlackPearl provides lifecycle management and tiering to multiple classes of storage that can include cloud. Further, Spectra's StorCycle<sup>®</sup> software intelligently tiers and manages content on a host of storage targets, such as NAS, S3 storage, tape, cloud or even to a remote site. The total solution meets the needs of small environments as well as enterprise-class ecosystems with its ability to scale on demand across multiple sites and clouds.